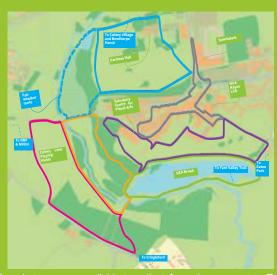

### **Walking Trails**

These six trails have been installed to help you explore more of the University's beautiful green campus, and .earn more about its wildlife and heritage.

A3 pocket maps are available to collect from the uea+sport office.